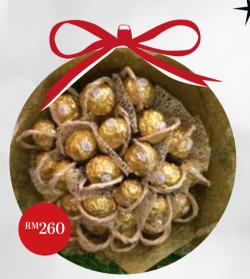

SG038

24 pcs chocolate bouquet

FB011

Table flower basket packed with imported orange roses, hydrangeas, carnations and orchids

FB007

Table flower basket with 2 stems of lilies and 2 stems of sunflowers

Surprise your loved ones with a basket of lovely fragrant scents, guaranteed to lift them up to a good mood! Choose from a variety of unique offerings, some of them made with roses, some with orchids, and some with chocolates, most of which are imported.