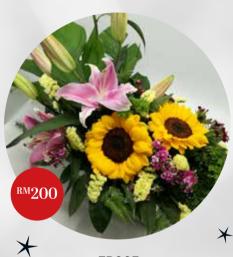

SG038

24 pcs chocolate bouquet

FB011

Table flower basket packed with imported orange roses, hydrangeas, carnations and orchids

FB007

Table flower basket with 2 stems of lilies and 2 stems of sunflowers

Surprise your loved ones with a basket of lovely fragrant scents, guaranteed to lift them up to a good mood! Choose from a variety of unique offerings, some of them made with roses, some with orchids, and some with chocolates, most of which are imported.