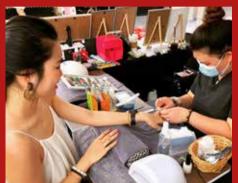

# Christmas at your Fingertips!

Add a touch of Christmas to your endof-the-year outfits with The Nail Shop's beautiful Christmas promotions! -Get a free full set of nail art with every purchase of both Gel Mani and Gel Padi -RM120 for Gel Mani and Christmas nail art

The Nail Shop FF-33, First Floor, The Waterfront @ ParkCity

Stepping into the last month of 2019, a Christmas Gift + Year End Promotion ready for you! Get a Complimentary OPI Nail Polish (worth RM74.20) with OPI Spa Pedicure. Valid until 31st December 2019.

Terms & conditions apply.

Tiara Nail Salon FF-01c, First Floor, The Waterfront @ ParkCity