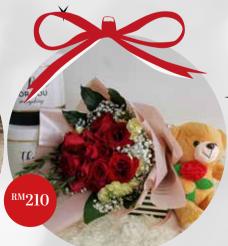

**TF035** 

Flower box with 12 imported stems of roses and a lovely rose bear plushie

SG022

Flower box with 12 imported stems of roses

M035

Flower box with 12 imported red roses with a plushie and a balloon