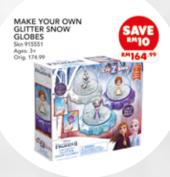

**TF035** 

Flower box with 12 imported stems of roses and a lovely rose bear plushie

SG022

Flower box with 12 imported stems of roses

M035

Flower box with 12 imported red roses with a plushie and a balloon

SG038

24 pcs chocolate bouquet

FB011

Table flower basket packed with imported orange roses, hydrangeas, carnations and orchids

FB007

Table flower basket with 2 stems of lilies and 2 stems of sunflowers

Surprise your loved ones with a basket of lovely fragrant scents, guaranteed to lift them up to a good mood! Choose from a variety of unique offerings, some of them made with roses, some with orchids, and some with chocolates, most of which are imported.

#### **EVERLASTING FLOWER**

Everlasting flower with bunny in a special box

**HB001** 

12 stems imported roses and soft toy fresh flower bouquet