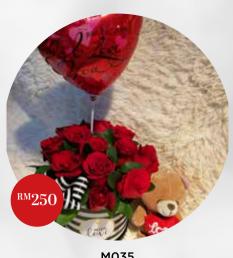

**TF035** 

Flower box with 12 imported stems of roses and a lovely rose bear plushie

SG022

Flower box with 12 imported stems of roses

M035

Flower box with 12 imported red roses with a plushie and a balloon