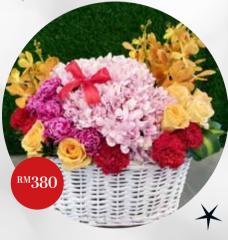

SG038

24 pcs chocolate bouquet

FB011

Table flower basket packed with imported orange roses, hydrangeas, carnations and orchids

FB007

Table flower basket with 2 stems of lilies and 2 stems of sunflowers

Surprise your loved ones with a basket of lovely fragrant scents, guaranteed to lift them up to a good mood! Choose from a variety of unique offerings, some of them made with roses, some with orchids, and some with chocolates, most of which are imported.