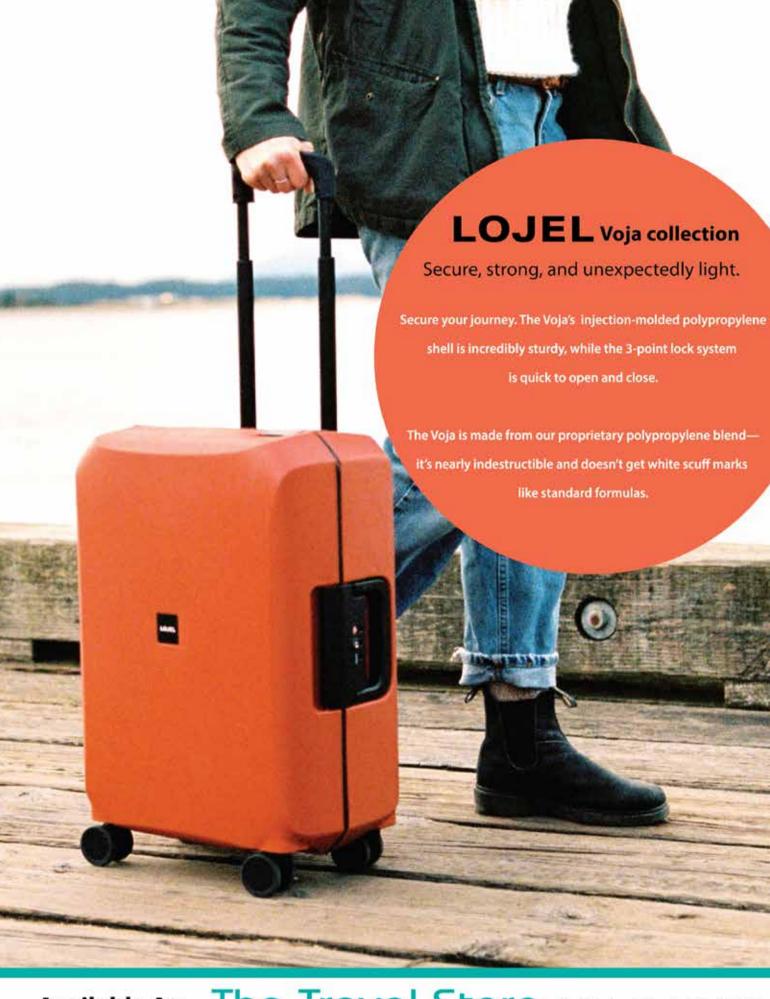

AEON MaxValu Prime GF-22 & 23F, Ground Floor,The WaterFront @ ParkCity

Available At: The Travel Store The Waterfront, Desa ParkCity (FF-23A)

#### **The Travel Store**

Offers an assortment of sleek and eye-catching travel luggage, all at a value price.