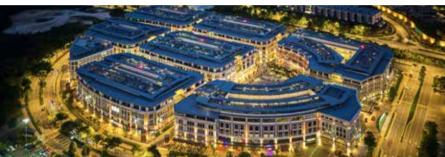

#### Another FIABCI Malaysia Property Award™ Achievement by PARKCITY

Plaza Arkadia has successfully revolutionised Malaysia's conventional shop-office concept.

A hybrid commercial plaza with shops, offices, SOHOs and open social spaces ingeniously arranged and presented in beautiful colonial-style architecture; was highly anticipated, eagerly received, and since its operation, much loved by property buyers, tenants, and the public.

### Inaugural Mixed-Use Development Category

It was indeed a successful night for Perdana Parkcity Sdn Bhd (ParkCity), this time bagging the 2019 FIABCI Malaysia Property Award in the inaugural category for Mixed-Use Development, for its Plaza Arkadia development in Desa ParkCity, Kuala Lumpur.

Plaza Arkadia, a freehold development, was designed by California-based JRDV Urban International, known for designing commercial projects. Its current occupancy sits at over 80%. Tenants include anchors Village Grocer and Maybank, as well as a myriad of hangout places, learning and enrichment centres, workout studios, beauty salons, emporiums, artisanal shops, and service providers.

Plaza Arkadia is the first phase of Desa ParkCity's new 11.3-acre ParkCity TownCenter, which seamlessly incorporates the ParkCity DNA of walkability, sustainability and sense of community. In addition to the usual ParkCity ideals, Plaza Arkadia also delivers an integrated shopping, dining, entertainment and living experience.