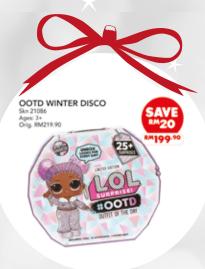

**TF035** 

Flower box with 12 imported stems of roses and a lovely rose bear plushie

SG022

Flower box with 12 imported stems of roses

M035

Flower box with 12 imported red roses with a plushie and a balloon

SG038

24 pcs chocolate bouquet

FB011

Table flower basket packed with imported orange roses, hydrangeas, carnations and orchids

FB007

Table flower basket with 2 stems of lilies and 2 stems of sunflowers

Surprise your loved ones with a basket of lovely fragrant scents, guaranteed to lift them up to a good mood! Choose from a variety of unique offerings, some of them made with roses, some with orchids, and some with chocolates, most of which are imported.

#### **EVERLASTING FLOWER**

Everlasting flower with bunny in a special box

**HB001** 

12 stems imported roses and soft toy fresh flower bouquet