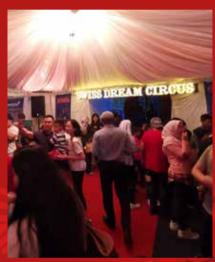

#### **Dream on!**

To celebrate their fifth anniversary in Malaysia, Swiss Dream Circus brought their latest show, "Celebration!" to Desa ParkCity, from 29th August to 22nd September 2019.

Dazzling performance of illuminated dancers and daredevils, moved to emotion by the elegance of Andrei's Wheel of Death performance and the antics of the ever-funny clown Victor Rossi, residents and guests were given a truly memorable night.