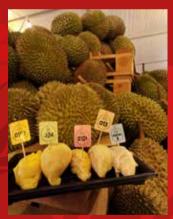

#### 02 Game of Thorns – A Durian Fiesta

In collaboration with Dulai Fruits, we brought the Durian Carnival from 19th to 21st July 2019. Residents and visitors were able to indulge their taste buds in the exotic taste of celebrity durian breeds such as Musang King, XO, Black Thorn, D24, D101, D13, and Red Prawn.