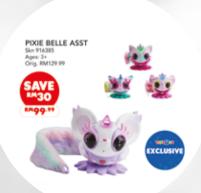

**TF035** 

Flower box with 12 imported stems of roses and a lovely rose bear plushie

SG022

Flower box with 12 imported stems of roses

M035

Flower box with 12 imported red roses with a plushie and a balloon

SG038

24 pcs chocolate bouquet

FB011

Table flower basket packed with imported orange roses, hydrangeas, carnations and orchids

FB007

Table flower basket with 2 stems of lilies and 2 stems of sunflowers

Surprise your loved ones with a basket of lovely fragrant scents, guaranteed to lift them up to a good mood! Choose from a variety of unique offerings, some of them made with roses, some with orchids, and some with chocolates, most of which are imported.

#### **EVERLASTING FLOWER**

Everlasting flower with bunny in a special box

**HB001** 

12 stems imported roses and soft toy fresh flower bouquet