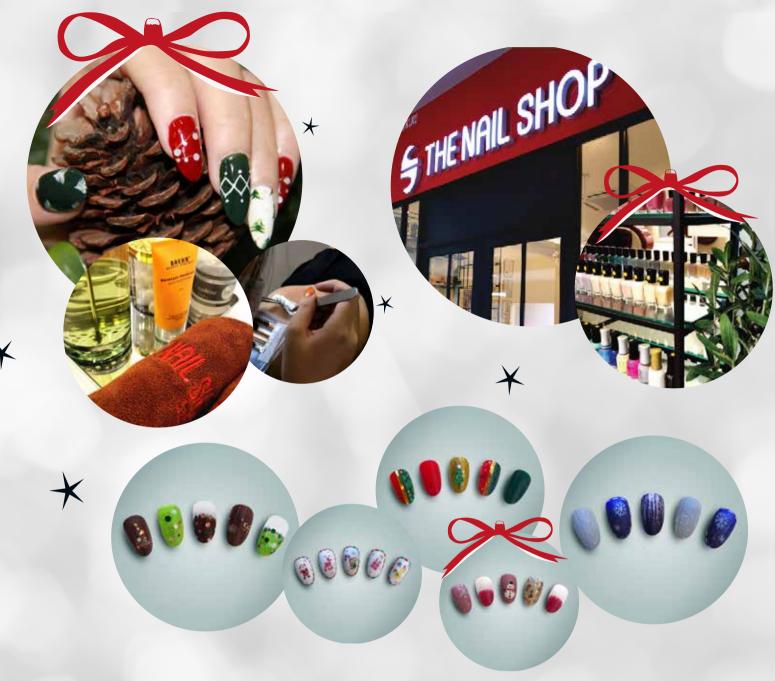

# Christmas at your Fingertips!

Add a touch of Christmas to your endof-the-year outfits with The Nail Shop's beautiful Christmas promotions! -Get a free full set of nail art with every purchase of both Gel Mani and Gel Padi -RM120 for Gel Mani and Christmas nail art

The Nail Shop FF-33, First Floor, The Waterfront @ ParkCity

Stepping into the last month of 2019, a Christmas Gift + Year End Promotion ready for you! Get a Complimentary OPI Nail Polish (worth RM74.20) with OPI Spa Pedicure. Valid until 31st December 2019.