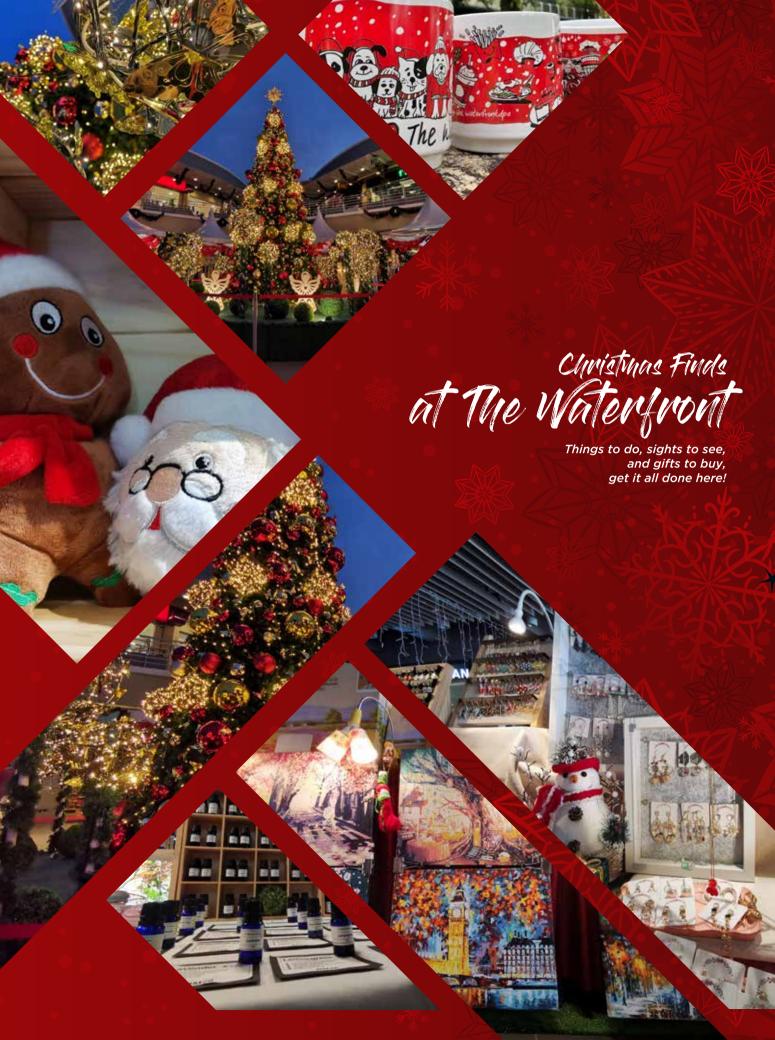

The Christmas bells are ringing, and it's time for some giving! The Waterfront and Plaza Arkadia have all kinds of gifts for your whole family.

You can also expect to see new offerings this end of the year as our new tenants progressively settle in, and a jolly and snowy time awaits you at The Waterfront's Christmas Village, starting from early December.