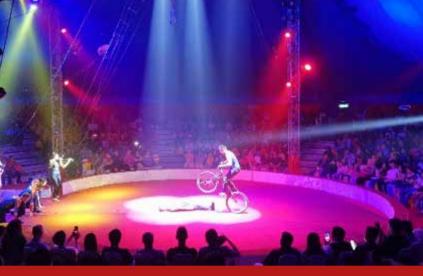

#### **Dream on!**

To celebrate their fifth anniversary in Malaysia, Swiss Dream Circus brought their latest show, "Celebration!" to Desa ParkCity, from 29th August to 22nd September 2019.

Dazzling performance of illuminated dancers and daredevils, moved to emotion by the elegance of Andrei's Wheel of Death performance and the antics of the ever-funny clown Victor Rossi, residents and guests were given a truly memorable night.