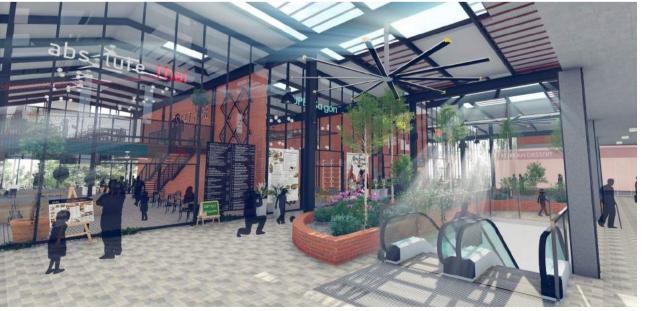

#### To sum up, you can expect to look forward to...

- An upgraded grocery area that will provide both staple and new products for a larger variety
- New retail stores and a wide selection of International and Asian dining on Level 1, which will be accessible from The Central Park playground
- A new mezzanine floor with a refreshed look and better experience

"BY THE END OF 2019, THE WATERFRONT WILL HAVE MORE TO OFFER."

\*Images for illustration purposes only