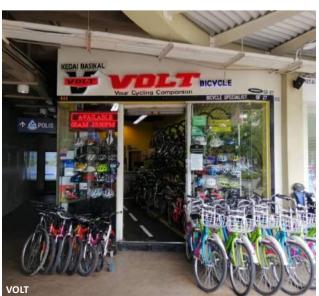

\*L'OREAL MEN PURE & MATTE CHARCOAL SCRUB

ruth be told, dads can appreciate gifts too! So go on and splurge a little, he deserves it after all the piggy backing in your youth. Get your old man back on the grind and sign him up for a fitness package at the F45 Gym! He'll grumble at first but once he's able to outrun his grandkids, it'll all be worth it. Mums and dads who sign up together will also get a special monthly rate. To match the active lifestyle, invest in a bike for him as all bicycles and accessories at Volt will be on up to 30% discount in May! But if he's a man who appreciates the simpler things, walking around The Central Park might be your best bet for a peaceful yet heartwarming Father's Day.