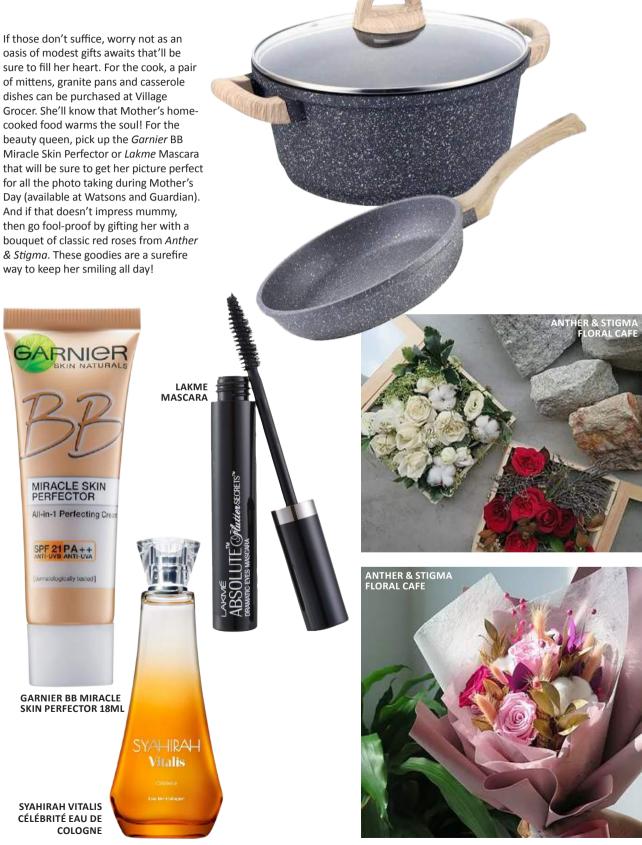

If those don't suffice, worry not as an oasis of modest gifts awaits that'll be sure to fill her heart. For the cook, a pair of mittens, granite pans and casserole dishes can be purchased at Village Grocer. She'll know that Mother's homecooked food warms the soul! For the beauty queen, pick up the Garnier BB Miracle Skin Perfector or Lakme Mascara that will be sure to get her picture perfect for all the photo taking during Mother's Day (available at Watsons and Guardian). And if that doesn't impress mummy, then go fool-proof by gifting her with a bouquet of classic red roses from Anther & Stigma. These goodies are a surefire

LG SHOGUN GRANITE PLUS, VILLAGE GROCER