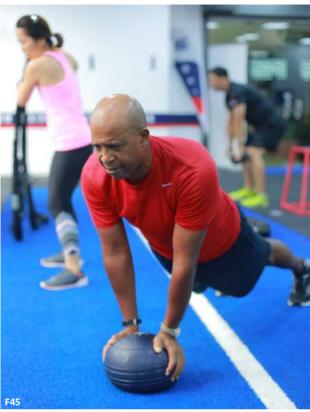

\*L'OREAL MEN PURE & MATTE CHARCOAL SCRUB

ruth be told, dads can appreciate gifts too! So go on and splurge a little, he deserves it after all the piggy backing in your youth. Get your old man back on the grind and sign him up for a fitness package at the F45 Gym! He'll grumble at first but once he's able to outrun his grandkids, it'll all be worth it. Mums and dads who sign up together will also get a special monthly rate. To match the active lifestyle, invest in a bike for him as all bicycles and accessories at Volt will be on up to 30% discount in May! But if he's a man who appreciates the simpler things, walking around The Central Park might be your best bet for a peaceful yet heartwarming Father's Day.