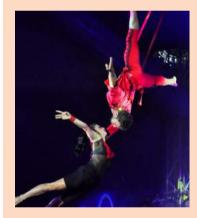

### Swiss Dream Gircus 2019

You loved it the first time, and couldn't get enough of the second... so for its third year in Desa ParkCity, the Swiss Dream Circus will be presenting brand-new tricks and talents! From the 29th of August to 22nd of September (1pm-10:30pm) the greatest, most fantastical circus show is in town, showcasing internationally acclaimed acts from all the world. After all, third time's the charm!