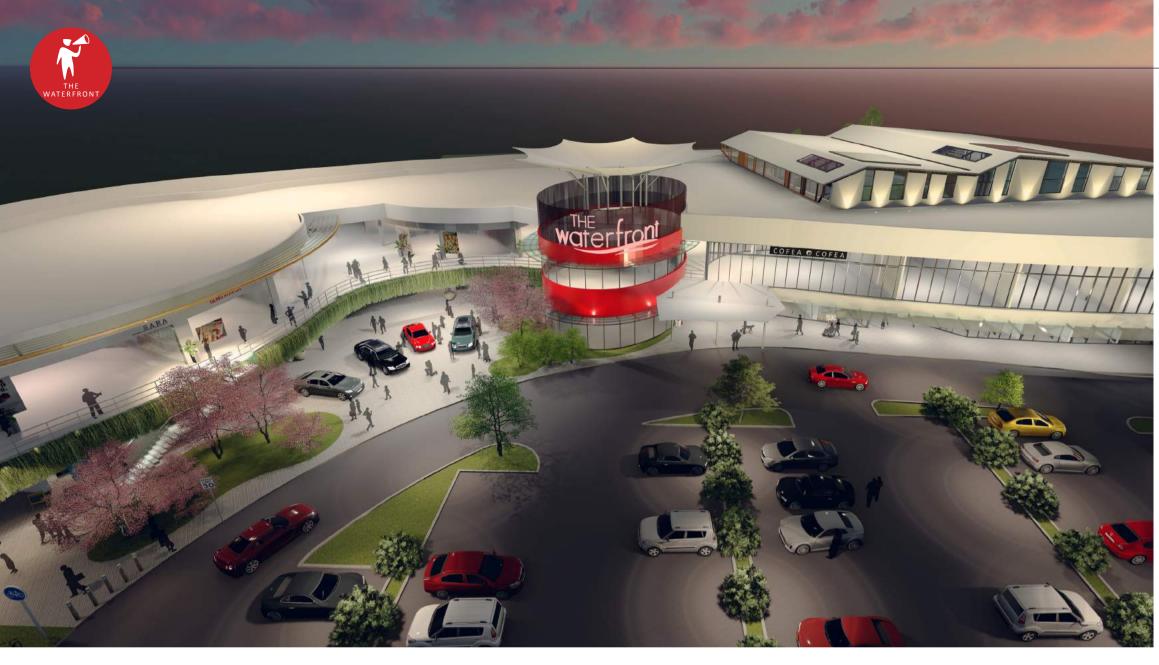

## Something Exciting is Coming Soon!

THE WATERFRONT AT DESA PARKCITY IS GETTING AN UPGRADE

A

favourite haunt for residents and visitors, The Waterfront at Desa ParkCity has been a real crowd puller for 10 years. With a vast array of tempting shops, its convenient location and open-air concept, this neighbourhood mall encompasses everything you need and more. Not to mention, the leisurely ambience that might make you want to stay a \_tad bit longer than you expected to!

Nevertheless, by the end of 2019, The Waterfront will have more to offer with a good handful of surprises. We're sure you've already seen the upgrading works in progress, with fast food moghul, McDonald's gracing the area and The Barn coming to life recently, but rest assured, the revamping of The Waterfront will be breathtaking at the very least. Completion is expected by year end, with the grand finale being worth the wait.

\*Images for illustration purposes only