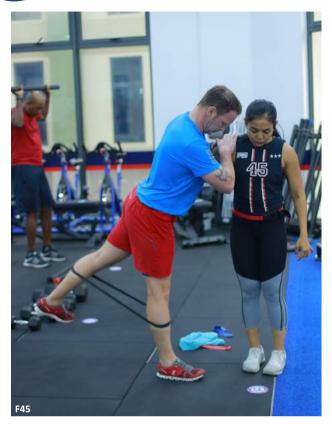

\*L'OREAL MEN PURE & MATTE CHARCOAL SCRUB

ruth be told, dads can appreciate gifts too! So go on and splurge a little, he deserves it after all the piggy backing in your youth. Get your old man back on the grind and sign him up for a fitness package at the F45 Gym! He'll grumble at first but once he's able to outrun his grandkids, it'll all be worth it. Mums and dads who sign up together will also get a special monthly rate. To match the active lifestyle, invest in a bike for him as all bicycles and accessories at Volt will be on up to 30% discount in May! But if he's a man who appreciates the simpler things, walking around The Central Park might be your best bet for a peaceful yet heartwarming Father's Day.