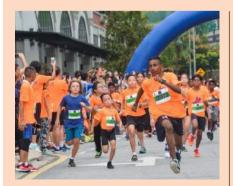

## Desa Parklity Charity Run

The annual DPC Charity Run is back again this year and with a vengeance. The event's start and finish point will be at The International School a ParkCity with four categories in which you can enrol in which include the 600 metre, 2km, 5km, or 10km race for the hard-core runners. Now that you've got the info, grab your buddies, polish your running shoes and sign up at enduracenature.com.my.