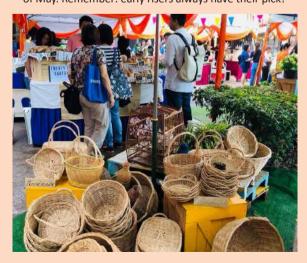

## Farmers Market @ ParkCity

Being healthy and environmentally conscious is in these days, so why not pay a visit to the radiant Farmer's Market at The Waterfront. With the streets clad in fresh fruits and vegetables bursting with vitality, you'll start feeling that extra bit restored just by roaming around. So be sure to keep every first Sunday of the month free, starting from 5th of May. Remember: early risers always have their pick!